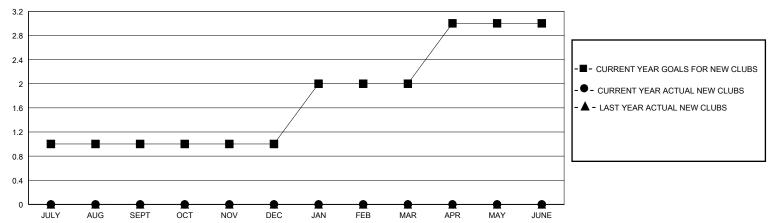

## GOALS AND ACTUAL NEW CLUBS CUMULATIVE

0

| DROPPED CLUBS: 0 |   | 0 CLUBS OF 0 ADDED 1 OR MORE NEW<br>MEMBERS | GENDER DISTRIBUTION  MALE 0 (0.00%)  FEMALE 0 (0.00%) |   |  |
|------------------|---|---------------------------------------------|-------------------------------------------------------|---|--|
| DROPPED MEMBERS  |   |                                             | FEMALE 0 (0.00%)                                      |   |  |
| DECEASED         | 0 | CLICK HERE FOR CUMULATIVE                   | TOTAL FAMILY UNIT MEMBERS                             |   |  |
| CLUB CANCELLED   | 0 | MEMBERSHIP DATA                             | FAMILY MEMBERS DAVING HALF                            | ٥ |  |
| OTHER            | 0 |                                             | FAMILY MEMBERS PAYING HALF DUES                       |   |  |
| TOTAL            | 0 |                                             |                                                       |   |  |