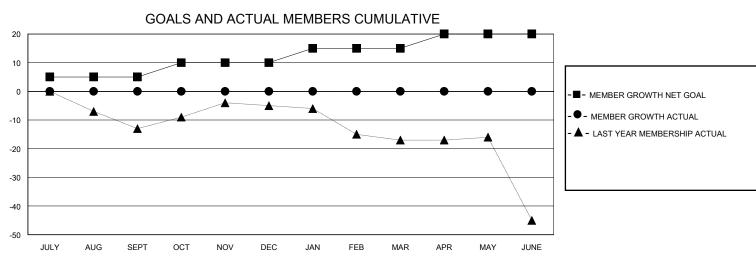

## GOALS AND ACTUAL NEW CLUBS CUMULATIVE

0

| DROPPED CLUBS: 0 |   | 0 CLUBS OF 0 ADDED 1 OR MORE NEW<br>MEMBERS | GENDER DISTRIBUTION  MALE 0 (0.00%)  FEMALE 0 (0.00%) |   |  |
|------------------|---|---------------------------------------------|-------------------------------------------------------|---|--|
| DROPPED MEMBERS  |   |                                             | FEMALE 0 (0.00%)                                      |   |  |
| DECEASED         | 0 | CLICK HERE FOR CUMULATIVE                   | TOTAL FAMILY UNIT MEMBERS                             |   |  |
| CLUB CANCELLED   | 0 | MEMBERSHIP DATA                             | FAMILY MEMBERS DAVING HALF                            | ٥ |  |
| OTHER            | 0 |                                             | FAMILY MEMBERS PAYING HALF DUES                       |   |  |
| TOTAL            | 0 |                                             |                                                       |   |  |